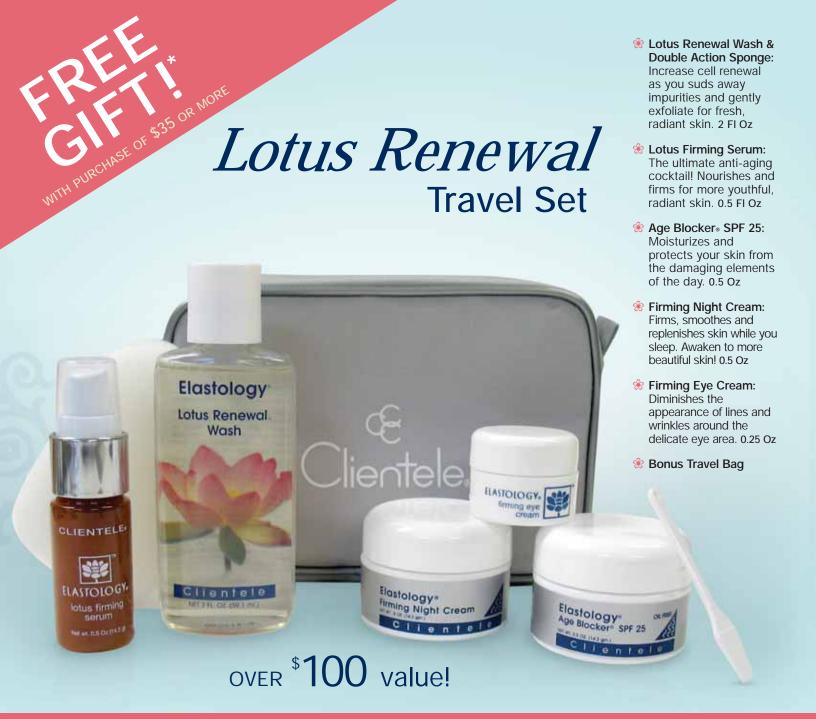

## BEAUTY IN A BAG TRAVEL SET Lotus Renewal

When placing an internet order, enter gift item #15210 under the Promotion Code tab in Your Shopping Cart.

\*Clientele reserves the right to substitute a free gift of equal value