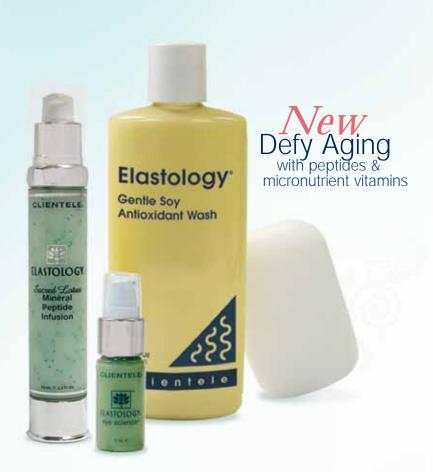

### Elastology. Firming Basics for a Youthful Glow!

Gentle Soy Antioxidant Wash & Double Action Sponge gently cleanses and exfoliates, leaving skin clean, fresh, moist and soft. 8 FI Oz.

Fortifier an amino acid-rich serum containing special peptides and Dermal Matrix Proteins. Helps nourish hydrate, firm and support your skins structure. 2 FI Oz

Firming Night Cream rich in Elasticity Builders, Moisturizers, Antioxidants, Vitamins, and Sacred Lotus Seed Extract! Helps firm, smooth and replenish skin while you sleep. Awaken to more beautiful skin! 1.1 Oz

#### Save \$100!

#71107 Only \$75 plus s/h