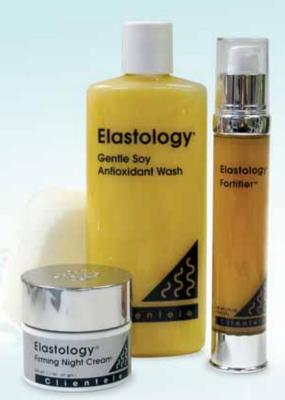

### Elastology. Firming Basics for a Youthful Glow!

Gentle Soy Antioxidant Wash & Double Action Sponge gently cleanses and exfoliates, leaving skin clean, fresh, moist and soft. 8 FI Oz.

Fortifier an amino acid-rich serum containing special peptides and Dermal Matrix Proteins. Helps nourish hydrate, firm and support your skins structure. 2 FI Oz

Firming Night Cream rich in Elasticity Builders, Moisturizers, Antioxidants, Vitamins, and Sacred Lotus Seed Extract! Helps firm, smooth and replenish skin while you sleep. Awaken to more beautiful skin! 1.1 Oz

#### Save \$100!

#71107 Only \$75 plus s/h