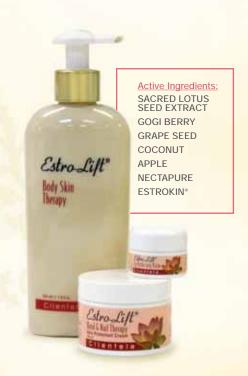

## VeW Estro-Lift₅ Body Beautiful

Body Skin Therapy is a moisturizing lotion packed with special nutrients to help hydrate and beautify skin. 7.8 FI Oz

Hand & Nail Therapy is an ultra-rich skin protectant cream that replenishes your skin for beautiful hands and nails. 1 Oz

Lip Perfecting Balm soothes, smoothes and conditions lips. All contain Estro-Lift's unique complex of anti-aging ingredients for a younger looking appearance. 0.25 Oz

#91207 Only \$45 plus s/h