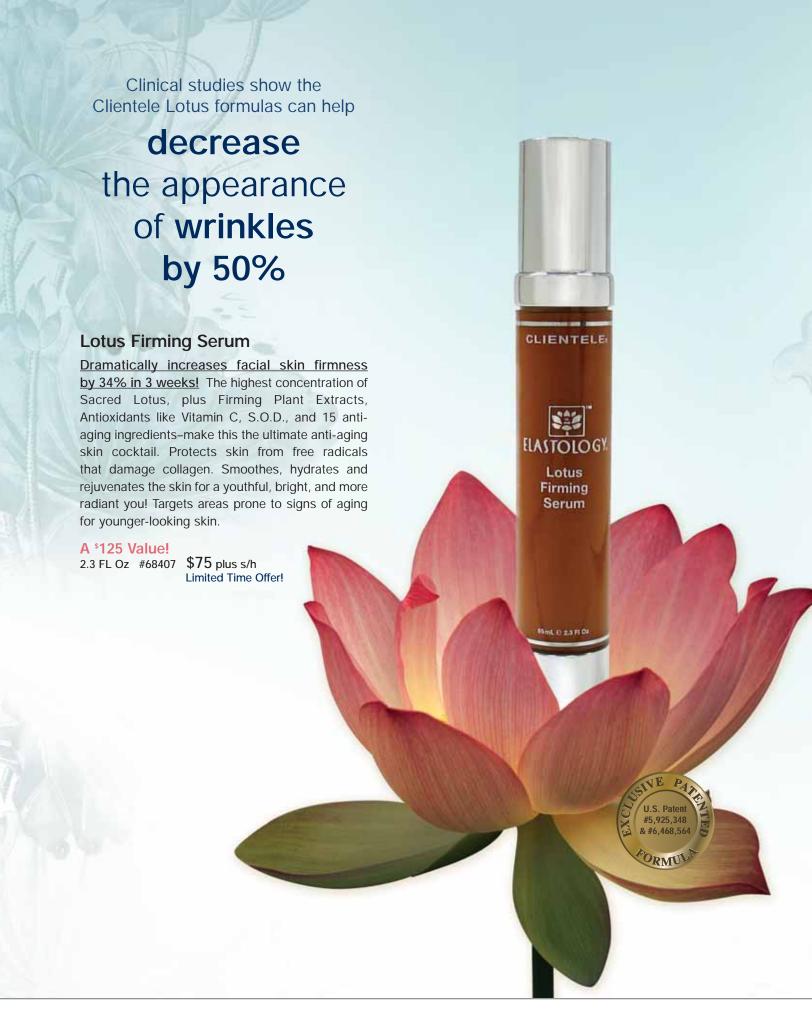

IN A CLINICAL STUDY, OVER 91% OF THOSE USING THE LOTUS FORMULAS FOUND THEIR SKIN LOOKED MUCH YOUNGER!

Clientele's Elastology® and Estro-Lift® formulas combine the Ancient Wisdom of the Lotus with Space-age Peptide Technology to bring you more youthful skin.

## The **CLIENTELE**. Difference

Clientele's Elastology® and Estro-Lift® formulas contain a special extract from the Sacred Lotus Seed that you won't find in any other skincare line. This age-defying ingredient is what makes Clientele® formulas so effective and unique. Clientele® has been awarded an exclusive Patent for Lotus Anti-Aging Technology.