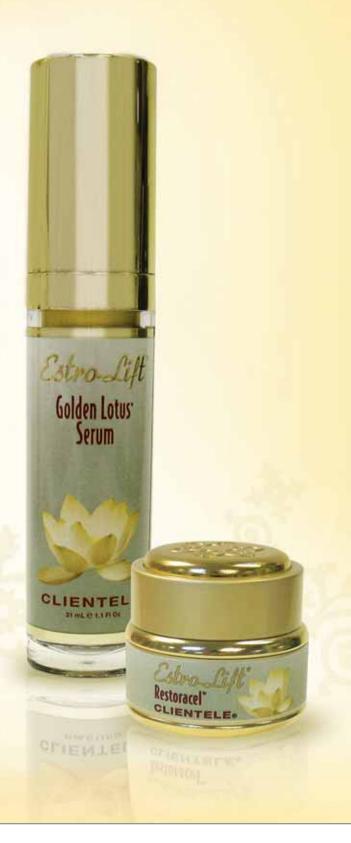

# Our Most Powerful Estro-Lift Formulas

With Newly Discovered Youth Factors!

### Golden Lotus Serum with EGF Youth Factor

A special intensive beauty treatment! Clientele's Youth Factor Botanical Complex with Sacred Pink Lotus and White Lotus is infused into this dramatic skin beautifying formula. Rich in Ceramides, Peptides and Phytoestrogens. Reawakens the youthful visible appearance of the skin. Reduces the look of wrinkles and skin fatigue. Skin appears revived, hydrated and younger looking.

1.1 FI Oz #70416 **\$89** plus s/h

### Restoracel™

Estro-Lift's richest and most powerful cream. Contains Nanospheres infused with Youth Factor EGF, Vitamins A, B, C, E and CoQ10. Takes years off the look of the complexion and helps restore a youthful healthy glow. Use a few times a week or as often as needed for dramatic results!

0.75 Oz #60011 **\$99** plus s/h

Use just a few times a week for dramatic results!

She was extremely proud of her thick, lustrous, ankle length chestnut hair, which took 4 hours each day to dress and arrange. Every 3 weeks, an entire day was spent washing her hair with Henna, Cognac and raw eggs. Periodically, she would bathe in olive oil, or her bathwater would contain a mixture of milk and honey heated to a warm temperature, very reminiscent of the bathing rituals of Cleopatra. Sisi's legendary beauty was the result of hours of cosmetic application. Her beauty treatments took hours, and the preparations she applied to herself were sometimes extreme. The beautiful skin of her face and décolleté owed much to a mixture of glycerin, gelatin and rose oil. She would also apply a face mask of crushed strawberries when they were in season. She disapproved of heavy perfume; merely having her magnificent hair sprinkled with essences composed of Violet Blossoms, alcohol and purified water. Wouldn't she be thrilled with the fast and effective Clientele anti-aging formulas we have today!