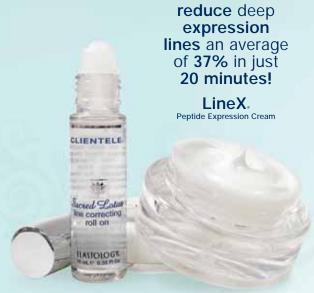

### Elastology. Line Control Kit

Line Correcting Roll On visibly reduces the appearance of lines and wrinkles and, with continued use, helps prevent the look of expression lines. Contains Hexapeptide-3, Palmitoyl Tripeptide-3, Snap-8 Octapeptide and Ceramide-3 plus Antioxidants, Vitamins, Aloe Leaf Juice, Liposomes and our special Complex of Sacred Lotus. Reduces the look of deep creases, furrows, and expression lines on the forehead, midbrow, crow's feet and around the mouth. Roll it on just where you need it! 0.35 FI Oz Individual Price #60039 \$35

LineX. Peptide Expression Cream Express Your Beauty! Liposomal Hyaluronate fills in skin lines with moisture and smoothes the appearance of lines and wrinkles. Ceramide 3, Shea Butter and Olive Squalane help smooth the skin's surface. Our exclusive Peptide complex with Argireline, Syncoll, and Snap-8 are very gentle and highly effective. 0.5 Oz Individual Price #25055 \$65