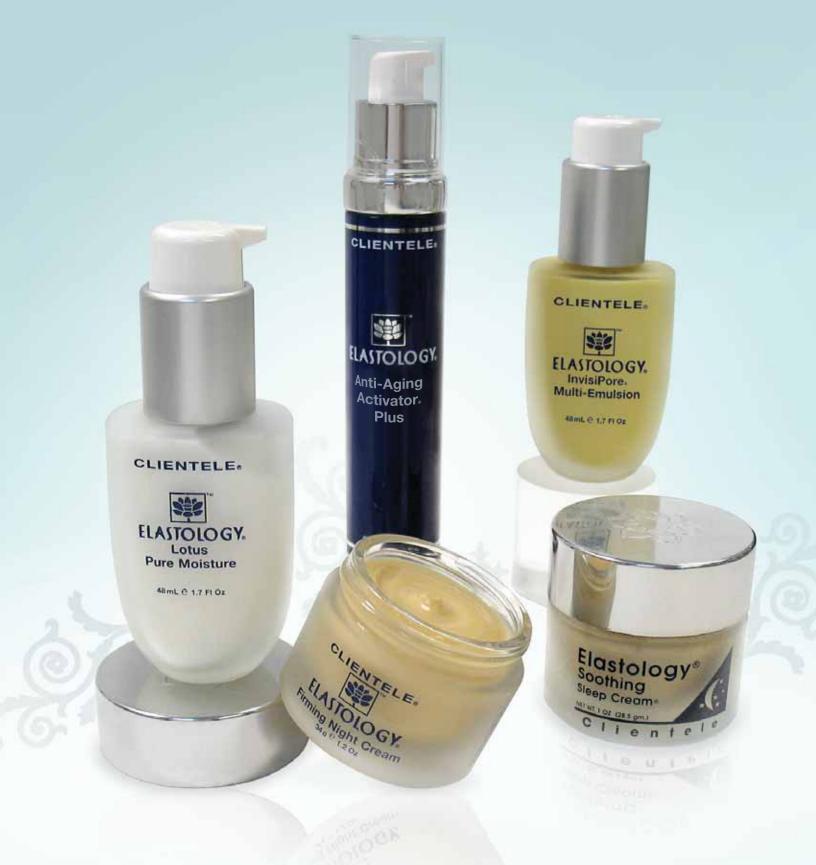

#### **Lotus Pure Moisture**

Lightweight, oil-free and fragrance free. This gentle lotion softens and smoothes skin. Lessens dryness. Plumps tiny lines and gives skin a more supple, radiant appearance. Contains cutting edge Nanopeptides, Nanovitamins, Firming Plant Extracts, Lotus and Ceramides.

#### InvisiPore. Multi-Emulsion

Designed for those who are concerned about acne and aging both. Combines retinol and salicylic acid to help refine pores, improve clarity and reduce oiliness. Perfect for oily or blemish prone skin to moisturize and enliven the look of your skin. Age-defying Sacred Lotus, stabilized Retinol and a unique Mushroom Extract are combined with Elastology's firming complex for dramatic skin beautifying benefits. Reduces the look of lines and improves radiance too!

1.65 Oz #15001 \$50 plus s/h

Anti-Aging Activator<sub>®</sub> Plus

Clientele looked to the freezing Arctic to find PolaDerma™ to protect and hydrate skin even in cold weather. Combined with Sacred Lotus and antioxidants, it moisturizes so effectively, clinical tests found it increased hydration by 25% in 10 minutes! Most creams contain just one or two antioxidants but this formula goes far beyond to form a "space age multi-action shield" of 25 antioxidants that will keep your skin younger looking now and years in the future!

#### Firming Night Cream

Clientele is great for women and men!

91% of those who used it experienced younger looking skin! This rich, nourishing "All-in-One" skin beautifier is rich in Elasticity Builders, Moisturizers, Antioxidants, and Vitamins, plus Clientele's special age defying Sacred Lotus Complex. Helps tighten, firm and make your skin look younger! Use each night to hydrate, firm, nourish and replenish your skin so you awaken looking younger.

1.2 Oz \$75 plus s/h Normal/Dry #11131 Oil-Free #11129

0.5 Oz \$39 plus s/h Normal/Dry #11231

Soothing Sleep Cream with Melatonin & Chocolate!

Calm, smooth, and soothe your skin. Rescue your skin from the stress of the day. Relax with Melatonin-nature's sleep antioxidant combined with this luscious, nurturing formula. Indulge your senses in the delicious essence of chocolate as Cocoa's powerful Antioxidant Polyphenols protect and beautify your skin as you sleep.