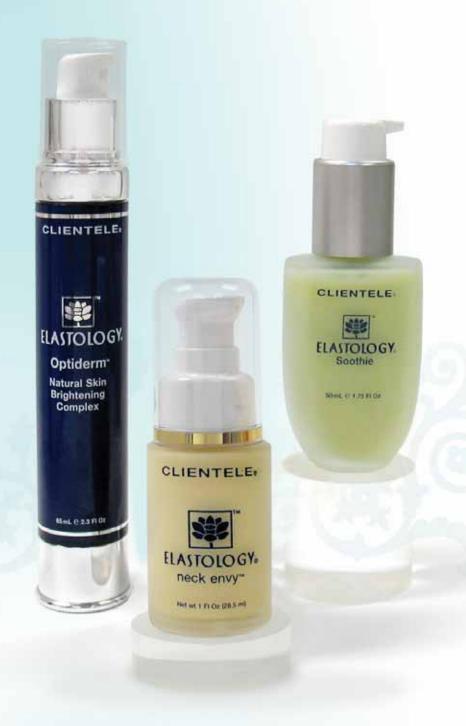

### **Optiderm**<sup>™</sup>

### **Natural Skin Brightening Complex**

Lighten and fade freckles, age spots and hyperpigmentation with this ultra gentle moisturizer. Rich in natural botanicals like Mushroom Extract, Mulberry, Bearberry, Licorice, Kudzu and Emblica plus Vitamin C, Glucosamine, and our exclusive Sacred Lotus Seed Extract. Skin will look lighter and brighter, with a renewed radiance. With regular use, you'll enjoy luminosity and a more even skin tone.

2.3 FL Oz #87001 **\$60** plus s/h

### Neck Envy<sub>®</sub>

Developed to address key concerns of neck aging such as creases, lines, wrinkles, dry, rough, tortoise texture and uneven appearance. In a 4 week study 95% noted improvement in firmness & 90% noted decreased appearance of fine lines and wrinkles! It contains Clientele's patented Sacred Lotus, Dermaxyl®, a newly discovered collagen supporting peptide complex, free radical fighting antioxidants from Malaysian Palm Oil, rich in Tocotrienols, Grape Seed Extract, Elastology's Super Firming Complex & skin brightening botanicals, illuminators & much more. See and feel the difference for yourself!

1 FI Oz #17342 **\$43** plus s/h

### Soothie

Calm your skin with this natural soothing complex. Perfect to use on skin that is ultra sensitive, irritated or temperamental. Copper Peptide Complex contains a green tint that helps to counteract the appearance of redness. Hydrates and smoothes while visibly improving the appearance of broken capillaries and photo aged skin.

1.75 FL Oz #87813 **\$39** plus s/h