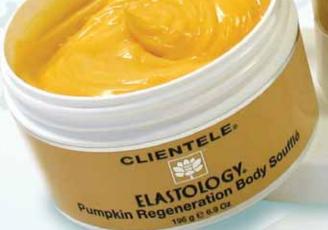

### **Pumpkin Regeneration Body Soufflé**

Reduce dryness, chapped skin and moisturize your hands and body. Extra-rich soufflé that improves hydration of the skin. Pumpkin naturally helps micro-exfoliate aged cells, revealing fresher, younger looking skin. (6 Oz)

Individual Price #70509 \$35 plus s/h