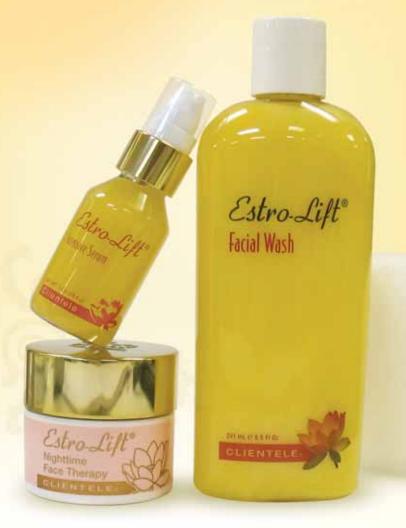

### Estro-Lift<sub>®</sub> Rejuvenation Kit

A trio of ultra-rejuvenating skin beautifiers!

Facial Wash & Double Action Sponge reawaken the appearance of younger looking skin. This highly advanced gentle Cleanser is enriched with natural Phytoestrogens and Estrokine combined with powerful Antioxidants, Vitamins and Sacred Lotus Seed Extract. Use the Sponge to remove the Wash. It helps to exfoliate aged cells daily, revealing fresh radiant skin. 8 FI Oz

Intensive Serum nourishes and revitalizes your skin's youthful appearance with a perfectly orchestrated blend of youthifying ingredients. Helps diminish the appearance of lines and wrinkles with Matrixyl Peptide. 1 FI Oz

Nighttime Face Therapy replenishes beautifying youth factors. Enriched with Estrokin\*, Antioxidants, Plant Extracts, Phytoestrogens, Vitamins, Soy and Sacred Lotus Seed Extract. Wake up to more vibrant, younger looking skin! 1 Oz

A \$127.50 Value! #71108 Only 69 plus s/h