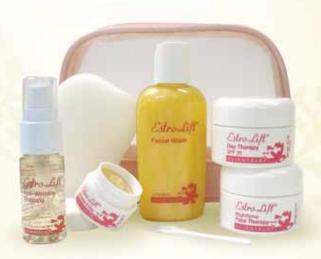

## Try Me! Estro-Lift. Get Acquainted Kit

Facial Wash & Double Action Sponge gently cleanses and exfoliates. Reawaken the appearance of younger looking skin. 2 FI Oz

Anti-Wrinkle Therapy to smooth away fine lines and wrinkles without the use of harsh chemicals. 0.5 FI Oz

Wrinkle Filler physically fills in wrinkles for a smoother, velvety finish. 0.25 Oz

Day Therapy SPF 25 moisturizes and protects your skin from the damaging elements of the day. 0.5 Oz

Nighttime Face Therapy replenishes beautifying youth factors while you sleep. Wake to younger looking skin! 0.5 Oz

#### A \$133.25 Value,

#12280 Only \$29 plus s/h