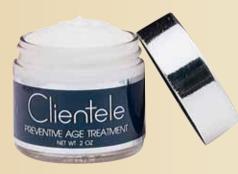

### **Preventive Age.** Treatment

Relieve Very Dry Skin! Apply this treatment over your moisturizer on dry skin and those facial areas which show the first signs of aging. This lubricating formula helps smooth your skin,

promotes youthful elasticity, and helps prevent premature wrinkling from dryness.

1.1 Oz #11128 **\$35** plus s/h