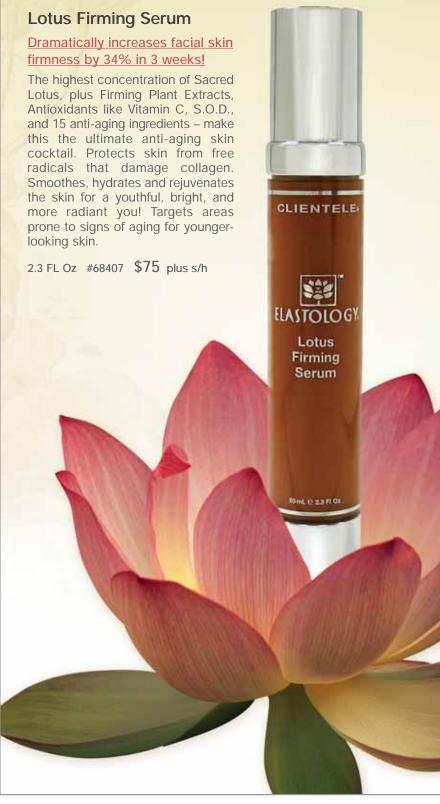

# CLIENTELE beauty

Clientele Salutes the **Heroes** 

How Peptides Help
Make Skin
Look Younger!

What Started as a Breakthrough Eye-Health Discovery, Became an

Anti-Aging Skincare Phenomenon!

Beth Karas

THE VERDICT IS IN - BRAINS & BEAUTY WIN!

dedicated doctors and scientists brings you the latest discoveries to help you maintain optimum health and beauty all year round.

In addition to using the latest in anti-aging research, every product contains our exclusive patented ingredient, Sacred Lotus Seed Extract, from the 1,288 year old Lotus Seed that sprouted after 4 days - proving it held a secret to standing the test of time. This precious seed was found to contain an enzyme called MT (L-isoapartylmethyltransferase), which helps repair kinks that periodically appear in strands of protein. When Clientele Dermatologists tested an extract of the Sacred Lotus Seed in their skin care formulas, they were amazed at what they found. It made the skin look dramatically younger and more beautiful! This powerful and exotic ingredient is what makes Clientele's skincare so unique and effective, you will see and feel the results in your skin after just a few uses.