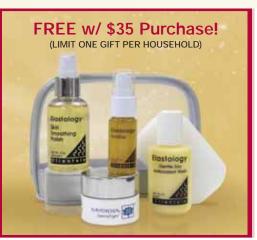

1800 327-4660

WITH PURCHASE OF \$35 OR MORE

Facial Refinishing
Firm, Smooth & Lift

- ★ Gentle Soy Antioxidant Wash & Double Action Sponge: Soy, Aloe, and Vitamins A, B5 & E nourish skin. Leaves your skin clean, fresh, moist and soft. 2 Fl Oz
- Skin Smoothing Polish:
  Refresh and renew
  skin with this super
  exfoliator! This microscopic skin peel evens
  skin tone, refines pores
  and improves skin
  texture. 2 FI Oz
- \* Fortifier:

  This lightweight serum nourishes, boost's skin firmness and increases hydration. 0.5 FI Oz
- DermaTight™:
   A powerful gel that contours, firms and tightens your skin's appearance! 0.5 Oz
- **%** Convenient Carry Bag

### FIRM, SMOOTH & LIFT GIFT SET Facial Cefinishing

When placing an internet order be sure to enter **Promotion Code CW41W** 

under the Promotion Code tab in Your Shopping Cart.

\*Quantities limited. Clientele reserves the right to substitute a free gift of equal value