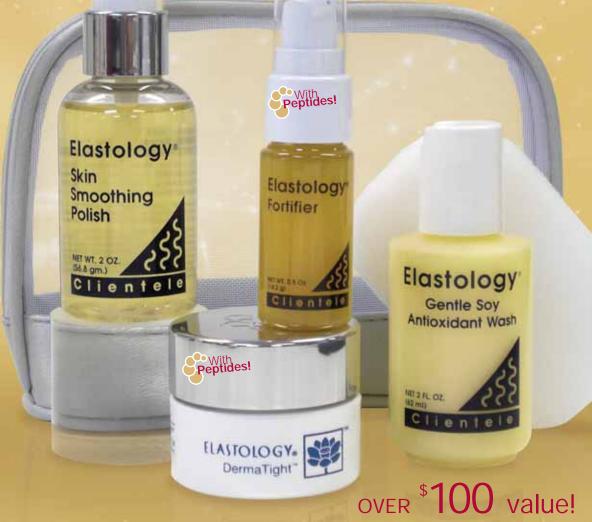

1800 327-4660

WITH PURCHASE OF \$35 OR MORE

Facial Refinishing
Firm, Smooth & Lift

- ★ Gentle Soy Antioxidant Wash & Double Action Sponge: Soy, Aloe, and Vitamins A, B5 & E nourish skin. Leaves your skin clean, fresh, moist and soft. 2 Fl Oz
- Skin Smoothing Polish:
  Refresh and renew
  skin with this super
  exfoliator! This microscopic skin peel evens
  skin tone, refines pores
  and improves skin
  texture. 2 FI Oz
- \* Fortifier:

  This lightweight serum nourishes, boost's skin firmness and increases hydration. 0.5 FI Oz
- DermaTight™:
   A powerful gel that contours, firms and tightens your skin's appearance! 0.5 Oz
- **%** Convenient Carry Bag

### FIRM, SMOOTH & LIFT GIFT SET Facial Cefinishing

When placing an internet order be sure to enter **Promotion Code CW41W** 

under the Promotion Code tab in Your Shopping Cart.

\*Quantities limited. Clientele reserves the right to substitute a free gift of equal value