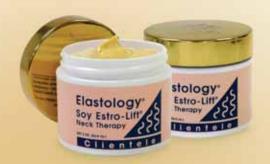

Kit Includes: Speak Easy™ 0.5 FI Oz, Lip Perfecting Balm .25 Oz, Lotus Anti-Aging Lipstick-Golden Shimmer & Lip Pencil-Rust

#81022 **\$39** plus s/h

Estro-Lift<sub>®</sub> Neck Therapy

Specifically formulated with over 27 active ingredients to rejuvenate, moisturize and improve the appearance of your neck and décolleté areas. This luxurious neck firming complex increases your skin's natural hydration and revitalizes as it reduces the appearance of lines, wrinkles, dryness, and rough skin texture. You'll love the way you will look and feel!

**BUY 1, GET 1 FREE!** 

2 / 2 Oz #13727 **\$65** plus s/h