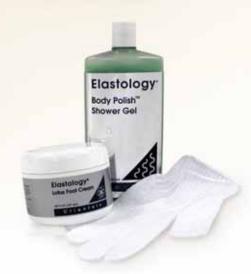

### **Beauty Head To Toe**

Lotus Foot Cream helps moisturize and smooth dry, chapped feet and legs. This ultra-rich cream is infused with Sacred Lotus Seed Extract, Vitamins, Antioxidants, Nourishing Oils and Peppermint. Invigorate and protect tired legs and feet. 8 Oz Individual Price #14929 \$35

Body Polish™ Shower Gel gently cleanses away impurities, excess oils and aged surface cells. Leaves skin with a radiant, smooth, polished appearance. Your skin will feel clean and fresh. 16 FI Oz Individual Price #11140 \$30

Exfoliating Gloves massage and gently exfoliate aged surface cells, to expose fresher, more radiant skin.

#81021 **\$39** plus s/h

Slowing the inevitable aging process is now an American obsession for women and men of all ages. And nowhere is the anti-aging phenomenon more intensely focused than on the health and beauty of the skin. Skin is the body's largest organ, its 'first line defense' against disease and environmental pollutants and, of course, the most visible aspect of one's appearance to the outside world.