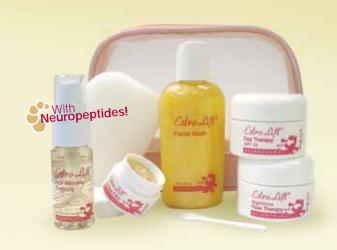

# Over 40 Amazing!

Estro-Lift. is specifically designed with Phytoestrogens, Progesterone, Pregnenolone & Youth Factors mature skin craves.

The best way to get started with Estro-Lift! This wonderful sampling of products helps diminish signs of aging and revitalize tired, dull skin. Enriched with natural Estrokin®, Antioxidants, Vitamins, Plant Extracts and beautifying Youth Factors to moisturize, nourish and reawaken the appearance of younger looking skin.

Kit Includes: Facial Wash & Double Action Sponge 2 Fl Oz, Anti-Wrinkle Therapy .5 FI Oz, Wrinkle Filler 0.25 Oz, Day Therapy SPF 25 0.5 Oz, Nighttime Face Therapy 0.5 Oz, Pink Travel Bag & Spatula

A \$133.25 Value,

#12280 Only \$29 plus s/h

plus FREE Facial Cleansing Brush!

A multi-purpose cleansing cream that doubles as a skin conditioner! Now, lift away makeup, leaving skin smooth, soft and hydrated. Rich in Ceramides, EFS's, Apple Skin, Olive Oil, Wild Cranberry Oil, and Clientele's exclusive Sacred Lotus Seed Extract. Acts as a moisturizing magnet, hydrating skin.