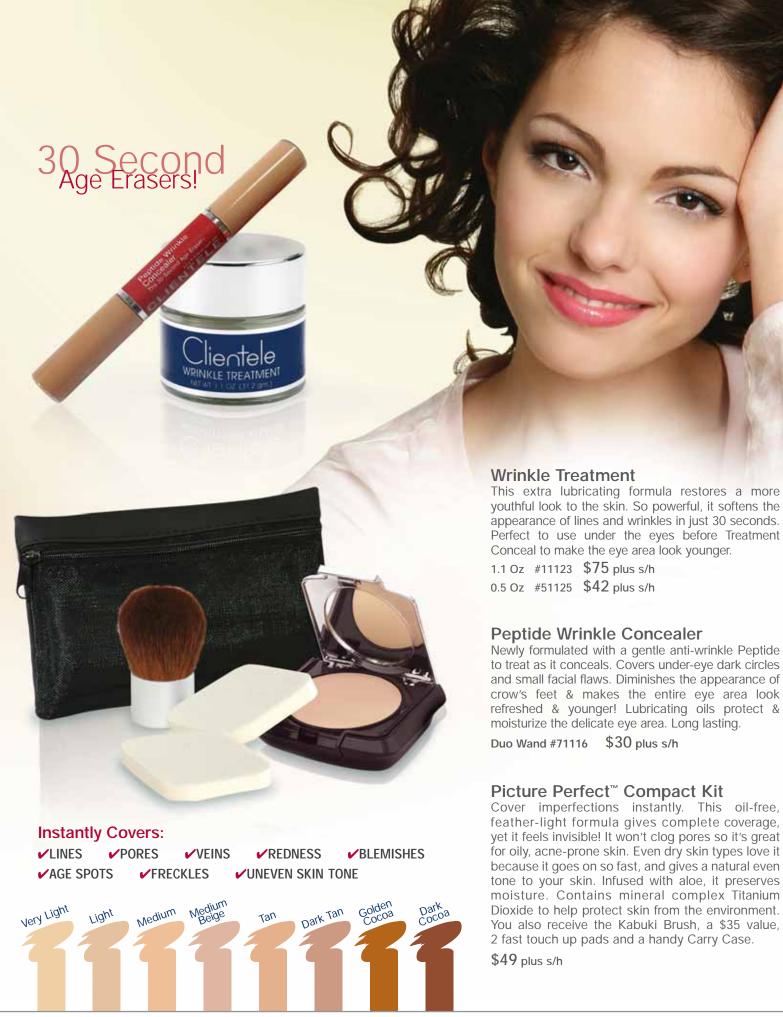

### For Deep Expression Lines, Crows Feet & Wrinkles

### Elastology. Line Control Kit

Line Correcting Roll On visibly reduces the appearance of lines and wrinkles and, with continued use, helps prevent the look of expression lines. Contains Hexapeptide-3, Palmitoyl Tripeptide-3, Snap-8 Octapeptide and Ceramide-3 plus Antioxidants, Vitamins, Aloe Leaf Juice, Liposomes and our special Complex of Sacred Lotus. Reduces the look of deep creases, furrows, and expression lines on the forehead, midbrow, crow's feet and around the mouth. Roll it on just where you need it! 0.35 FI Oz Individual Price #60039 \$35

LineX<sub>®</sub> Peptide Expression Cream Express Your Beauty! Liposomal Hyaluronate fills in skin lines with moisture and smoothes the appearance of lines and wrinkles. Ceramide 3, Shea Butter and Olive Squalane help smooth the skin's surface. Our exclusive Peptide complex with Argireline, Syncoll, and Snap-8 are very gentle and highly effective. 0.5 Oz Individual Price #25055 \$65

#### SPECIAL! A \$100 Value

#97021 Only \$59 plus s/h Limited Time Offer!