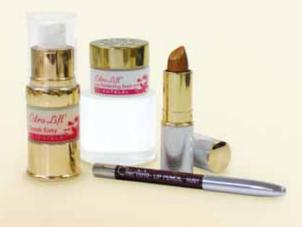

### Estro-Lift<sub>®</sub> Glamorous Lips

Give your lips and mouth area a more alluring and luxurious appearance! Special ingredients & Peptides help nourish your lips, they will feel softer, become plumper and more toned. Plus, it helps decrease the look of wrinkles and feathery lip lines.

Kit Includes: Speak Easy™ 0.5 FI Oz, Lip Perfecting Balm .25 Oz, Lotus Anti-Aging Lipstick-Golden Shimmer & Lip Pencil-Rust

#81022 **\$39** plus s/h

Estro-Lift<sub>®</sub> Neck Therapy

Specifically formulated with over 27 active ingredients to rejuvenate, moisturize and improve the appearance of your neck and décolleté areas. This luxurious neck firming complex increases your skin's natural hydration and revitalizes as it reduces the appearance of lines, wrinkles, dryness, and rough skin texture. You'll love the way you will look and feel!