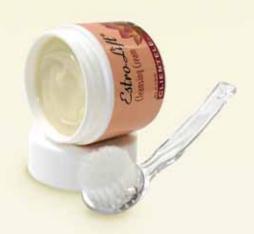

#12280 Only \$29 plus s/h

plus FREE Facial Cleansing Brush!

A multi-purpose cleansing cream that doubles as a skin conditioner! Now, lift away makeup, leaving skin smooth, soft and hydrated. Rich in Ceramides, EFS's, Apple Skin, Olive Oil, Wild Cranberry Oil, and Clientele's exclusive Sacred Lotus Seed Extract. Acts as a moisturizing magnet, hydrating skin.

### **Introductory Price!**

2 Oz #86117 **\$19** plus s/h