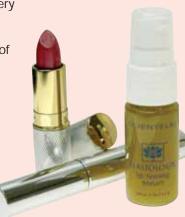

## Lip Perfection Kit

Lip Firming Serum nourishes and helps diminish the look of feathery lines around the lips. (0.5 Oz) Silksation<sup>®</sup> Lip Primer visibly improves hydration and outline of the lips so they appear fuller, smoother and softer. (0.12 Oz) Lotus Anti-Aging Lipstick (Vintage Rose) contains age-defying Sacred Lotus Seed Extract. (0.24 Oz)

#97958 A \$55 Value, Only \$29! plus s/h