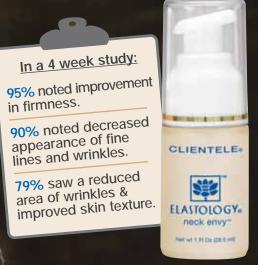

# Have a Neckline Others Will Envy!

## Neck Envy

Developed to address key concerns of neck aging such as creases, lines, wrinkles, dry, rough, tortoise texture and uneven spotted appearance. It contains Clientele's patented anti-aging Sacred Lotus, Dermaxyle, a newly discovered collagen supporting peptide complex, free radical fighting antioxidants from Malaysian Palm Oil, rich in Tocotrienols, Grape Seed Extract, Elastology's super firming & skin brightening botanicals, illuminators & much more. See and feel the difference for yourself!

1 FI Oz #17342 \$43 plus s/h