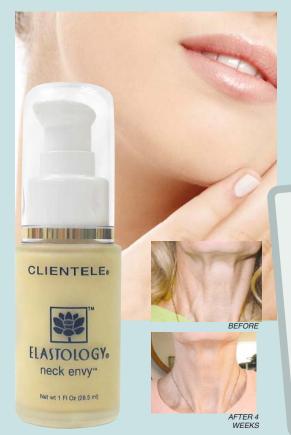

## Does your neck match your face? For many women the answer is no! Neck Envy.

The result of extensive Dermatological research at Clientele. Developed to address key concerns of neck aging such as

### IN A 4 WEEK CLINICAL STUDY OF **Neck Envy**.

- 95% noted improvement in firmness, softness, and smoothness
- 90% noted less fine lines & wrinkles
- 79% saw a reduced area of wrinkles, improved skin texture & more beautiful skin
- 68% noted a reduction in depth of lines and wrinkles

creases, lines, wrinkles, dry, rough, tortoise texture and uneven spotted appearance. It contains Clientele's patented anti-aging Sacred Lotus, Dermaxyl<sup>®</sup>, a collagen-boosting peptide complex, free radical fighting antioxidants from Malaysian Palm Oil-rich in Tocotrienols, Grape Seed Extract, Elastology's super firming & skin brightening botanicals, illuminators & much more. 1 oz.