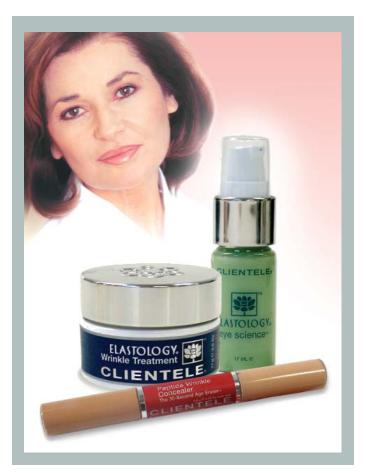

### Elastology 30-Second Eye Lift Kit

The Ultimate Age Eraser®!

- Reduce under-eye puffiness
- Diminish under-eye shadows
- Reduce appearance of wrinkles
- ✓ Firm & tone the skin
- Protect & nourish delicate eye area

*Customers favorite!* This three-step kit starts with Eye Science to reduce darkness and puffiness with four peptides. Then, apply Wrinkle Treatment to soften the appearance of lines with Collagen-Enhancing Vitamins and Sea Botanicals. Lastly, Peptide Wrinkle Concealer helps lubricate away crow's feet and protects the delicate tissue around the eyes while fighting the appearance of wrinkles with antioxidants.

Covers imperfections in just 30 seconds! #10922 (Value: \$102.50) Special: \$49 plus s/h CALL: 1 800 327-4660

There is a growing social awareness that we all must do what we can to help those less fortunate. I was thrilled to see <u>CNN</u> <u>Heroes</u> honor everyday people who changed the world with their acts of kindness and concern for others.