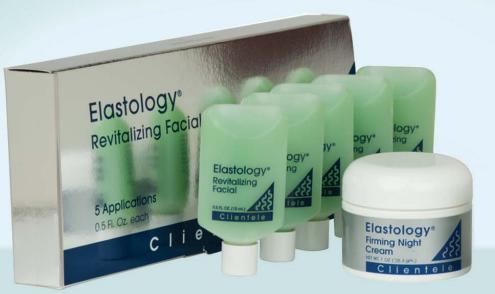

# Our Gift to You, a "Fresh & Firm Face"

### Try Clientele's firming duo at night - have a Firm & Fresh Face by morning!

#### Revitalizing Facial

Boost the effects of your skincare with moisturizing & firming Antarcticine®, a Glycoprotein from the icy cold Arctic, plus energizing Ginseng, Japanese Green Tea, and South American Coffee. In just five minutes you can bring radiant beauty and softness to your skin. Feel the benefits:

Moisture
Healthy glow

- Satin smoothness Refreshing stimulation
- (5-10 Applications)

#### • Firming Night Cream

This advanced, 'all-in-one' skin beautifying complex combines the latest discoveries in Antioxidant and Anti-Aging research for up to an 82% increase in elasticity.

Firm, hydrate & smooth your skin. With regular use, lines and wrinkles visibly soften. 91% of users found that their skin looked younger! (1 oz.)

Item # 21510

\*Limit 1 per customer please, while supplies last. Clientele reserves the right to substitute a free gift of equal value.

For faster ordering call: **1.800.327.4660** © 2011 Clientele, Inc. All rights reserved. 50121510 (2202) Shop Online www.clientelebeauty.com <u>When placing an internet order</u>, please enter your Promotion Code in your Shopping Cart. Your Promotion Code is printed above your address.