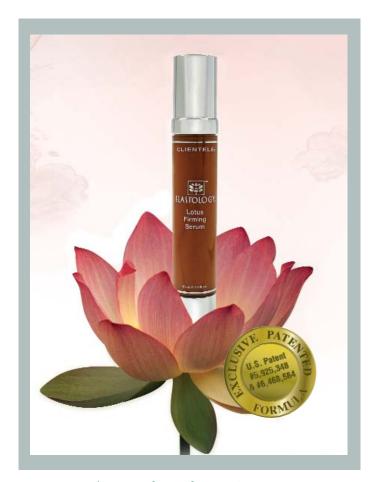

### Lotus Firming Serum Dramatically Diminishes the Signs of Aging!

- Contains Patented Sacred Lotus Extract from the seed that lives 1,000 years
- Reduces the appearance of wrinkles
- Improves skin tone, texture and radiance
- Increases skin firmness up to 55% in just 10 Minutes
- ✓ Increases elasticity up to 41% in 3 weeks

Lotus Firming Serum has the highest concentration of Sacred Lotus with Firming Plant Extracts, Antioxidants like Vitamin C, S.O.D., and 15 anti-aging ingredients, making this the ultimate anti-aging skin cocktail. It protects skin from free radicals that damage collagen and smoothes and rejuvenates the skin for a youthful, bright, and more radiant you! In addition, Lotus Firming Serum improves elasticity and provides skin with a radiant glow. Targets age-prone areas for younger-looking skin.

2.3 Fl oz. #68407 **\$75** plus s/h

www.clientelebeauty.com