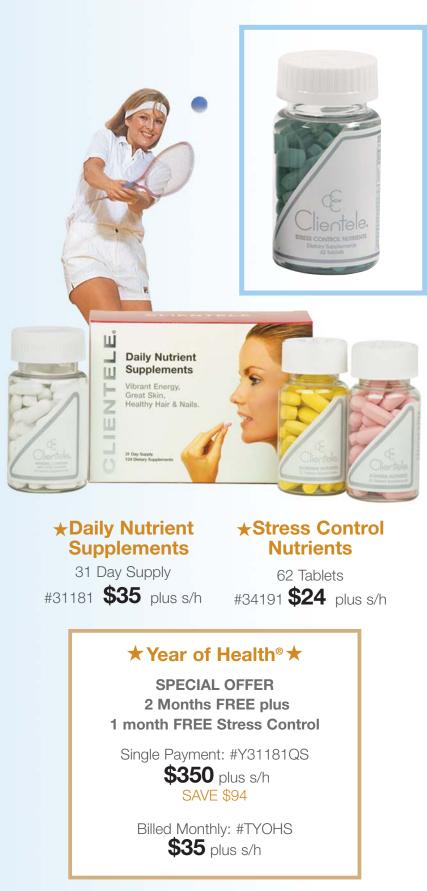

Be a New You!

Start your day right! Order now and Get 2 months Free! Enjoy a "Year of Health®" with Clientele's Advanced Formula

**Daily Nutrients** is a complete health program for women with a full spectrum of vitamins, minerals and powerful antioxidants. Plus, special nutrients that target the skin, hair and nails such as MSM, a nutritional Sulfur that has been referred to as "Nature's Beauty Mineral."

Enjoy greater well-being because you are getting 'the best ingredients' with Clientele's exclusive AM/PM Daily Nutrients conveniently delivered to you fresh each month! You'll receive your last 2 months FREE (\$70 Savings) plus a Bonus Stress Control Nutrients with your 1st shipment, another \$24 Value. Cancel anytime by calling 1 800 327-4660. Enjoy great health and great skin.