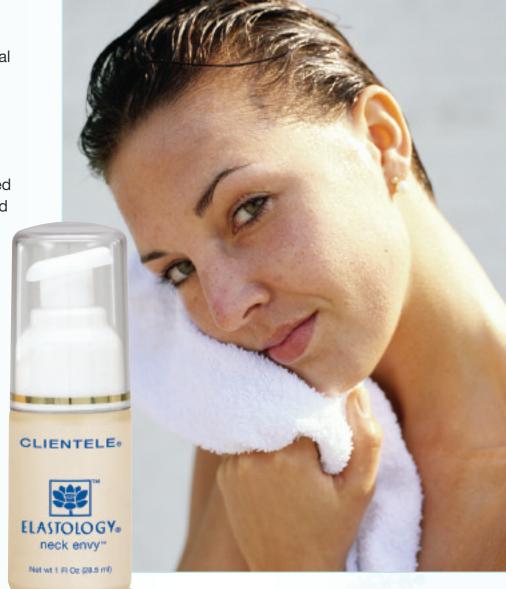

## **Neck Envy**™

The result of the latest Dermatological research at Clientele. Developed to address key concerns of neck aging such as creases, lines, wrinkles, dry, rough, tortoise texture and uneven spotted appearance. It contains Clientele's patented anti-aging Sacred Lotus, Dermaxyl®, a newly discovered collagen-boosting peptide complex, free radical fighting antioxidants from Malaysian Palm Oil-rich in Tocotrienols, Grape Seed Extract, Elastology's super firming & skin brightening botanicals, illuminators & much more. (1 oz.)

#17342 **\$43** PLUS S/H

AFTER 4 WEEKS

Dear Clientele.

Your last issue of Clientele Magazine had the headline challenge "Does your face match your neck?", I was low on my other cream so I decided why not give Neck Envy a try. Being over 60 years old I did not expect a miracle. I would have been happy to prevent further damage to my already wrinkled neck. After using Clientele Neck Envy a couple of weeks I noticed that my neck was looking pretty good. Within a month I could see a dramatic, and I do mean DRAMATIC, difference!