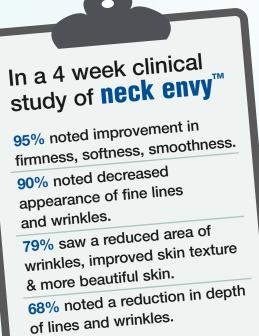

## **Neck Envy**™

The result of the latest Dermatological research at Clientele. Developed to address key concerns of neck aging such as creases, lines, wrinkles, dry, rough, tortoise texture and uneven spotted appearance. It contains Clientele's patented anti-aging Sacred Lotus, Dermaxyl®, a newly discovered collagen-boosting peptide complex, free radical fighting antioxidants from Malaysian Palm Oil-rich in Tocotrienols, Grape Seed Extract, Elastology's super firming & skin brightening botanicals, illuminators & much more. (1 oz.)

#17342 **\$43** PLUS S/H

AFTER 4 WEEKS

Dear Clientele.

Your last issue of Clientele Magazine had the headline challenge "Does your face match your neck?", I was low on my other cream so I decided why not give Neck Envy a try. Being over 60 years old I did not expect a miracle. I would have been happy to prevent further damage to my already wrinkled neck. After using Clientele Neck Envy a couple of weeks I noticed that my neck was looking pretty good. Within a month I could see a dramatic, and I do mean DRAMATIC, difference!