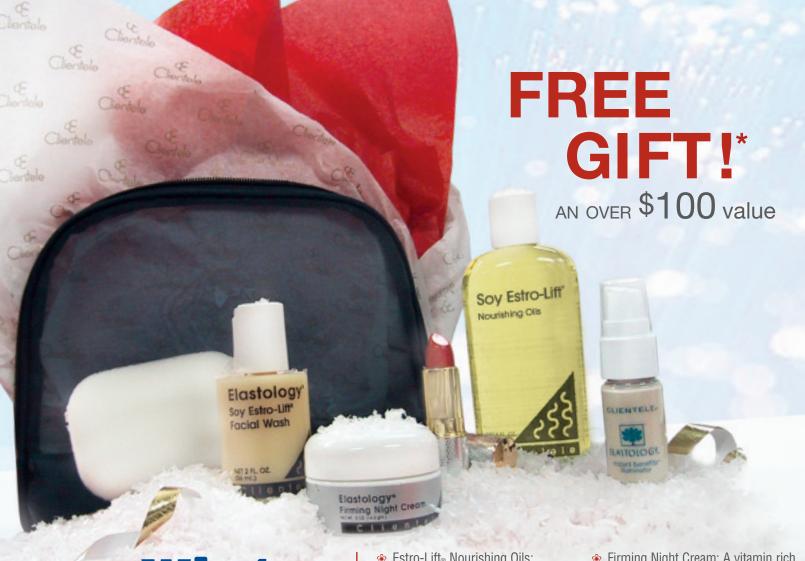

# Winter Skincare Gift Set

(\*FREE/with a purchase of \$75 or more)

- ★ Estro-Lift® Nourishing Oils: The perfect instant line smoothing target treatment. Great for dry skin areas, and a wonderful makeup remover too. (4 FL OZ.)
- ★ Estro-Lift® Facial Wash: An extra gentle cleanser that lathers away impurities leaving your skin clean, fresh, moist and soft. (2 FL oz.)
- Double Action Sponge: Gently cleanses pores and exfoliates aged skin cells, for fresher looking skin.

- Firming Night Cream: A vitamin rich moisturizer that helps nourish and tighten your skin while you sleep. (.5 oz.)
- Illuminator: A subtle highlighting lotion that gives a hint of shimmer and sparkle. (.5 oz.)
- Lotus Anti-Aging Lipstick: with agedefying Sacred Lotus Seed Extract (.24 FL OZ.)
- Blue Travel Pouch
- Spatula