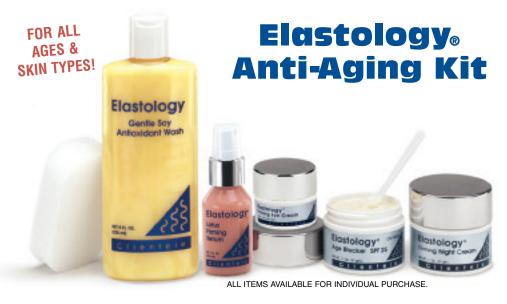

#### Complete System for either Normal-Dry or Normal-Oily skin:

- \* Gentle Soy Antioxidant Wash (8 FL OZ.) or Blemish Free® Face Wash (8 FL OZ.)
- Double Action Sponge and Spatula
- & Lotus Firming Serum (1 FL. OZ.)
- \* Firming Eye Cream (.5 oz.) or Acne Blemish Roll On (.35 FL OZ.)
- \* Age Blocker SPF 25 (1.1 oz.)
- \* Firming Night Cream (1.1 oz.) or Oil-Free Firming Night Cream (1.1 oz.)

Normal-Dry/Sensitive ITEM #15266 Normal-Oily ITEM #17957

\$129 PLUS S/H (\$295 value)

**BEST VALUE!** Auto Delivery every 2 months save \$30 more

Normal-Dry/Sensitive ITEM #15266A Normal-Oily ITEM #17957A

\$99 PLUS S/H