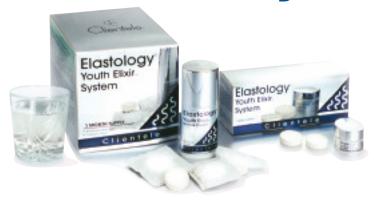

# **Youth Elixir System**

#### The Science of Youth Elixir.

Youth Elixir's key component is its proprietary blend of amino acids, antioxidants and phytonutrients that address aging. The formula features a unique health-promoting BioCell Protectors™ System. The System includes Soy Isoflavones to support healthy bones and heart; Antioxidants and Detoxifiers to protect cells; and a nutrient called Alpha GPC, a brainfunction building block. It also contains patented Lotus Complex from the seed that can defy aging and live for 1,000 years due to its natural protein repair enzyme!

#### 2-Part / Youth Elixir System:

#### PART 1: Easy-to-Take Youth Elixir Tabs

Effervesce in water, creating a delicious sparkling drink, which provides nutrients & gentle youth enhancing amino acids.

#### **PART 2: Youth Elixir Cream**

Helps diminish the appearance of fine lines and wrinkles by up to 50%! Contains plant estrogens and vital enzymes to nourish and protect skin.

Auto-Monthly Fresh Delivery Special #31200K \$119 \$99

Freshest supply conveniently delivered monthly to your home. (save \$20 on AUTO-SHIP)

Enjoy the benefits of Estrokin™ with this complete kit:

- \* Facial Wash (8 FL. OZ.)
- Intensive Serum (1 oz.)
- Day Therapy SPF 25 (1 oz.)
- Eye Therapy (.5 oz.)
- Nighttime Face Therapy (1 oz.)
- Neck Therapy (1 oz.)
- Sponge & Spatula

Ітем #23296

\$129 plus s/h

\$335 value!

Auto Delivery
ITEM #23296A