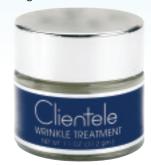

#### **Wrinkle Treatment**

This rich, revitalizing treatment cream is designed for very dry, damaged, aged areas. Extra lubricating formula restores

a more youthful look to the skin. So powerful, it softens the appearance of lines and wrinkles in just 30 seconds. Perfect to use under the eyes before Treatment Conceal to make the eye area look younger. Or use it over any Clientele cream for greater emollient benefits. (1.1 oz.)

#11123 **\$75** PLUS S/H