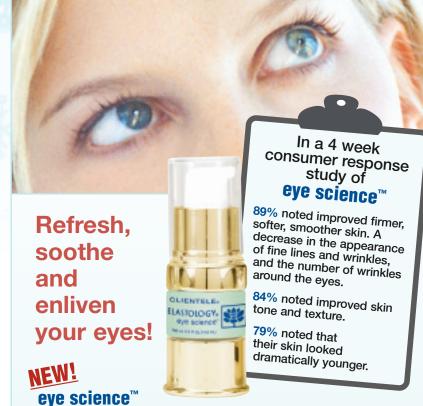

Patricia Riley Founder & CEO

> CLIENTELE® 14101 N.W. 4th Street Sunrise, FI 33325 1-800-327-4660

Use day or night to help alleviate the appearance of under-eye dark circles and puffiness, and to reduce the look of fine lines and wrinkles. Contains Elastology's patented Sacred Lotus Seed Extract, Vitamins A, C, and E, and Antioxidants to fight free radical damage. Also rich in mineral copper, vital to collagen. This advanced formula contains 4 state of the art peptides and has been shown to produce dramatic clinical results after 4 weeks! (.5 oz.)

#15026 **\$28** PLUS S/H