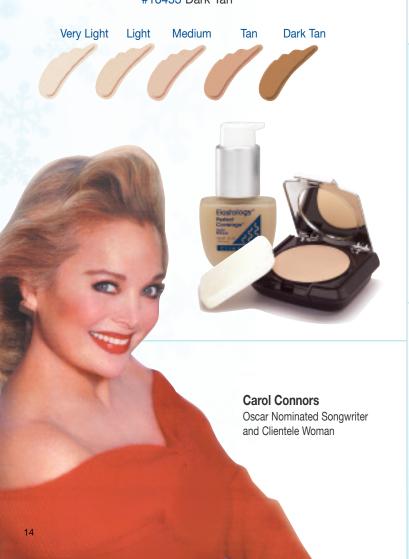

#### Perfect Coverage® Liquid

Line-softening makeup for dry skin. This is the ideal makeup for normal to dry skin types because it moisturizes as it covers while treating your skin with humectants and lubricants. Leaves skin smooth, soft, moist and beautiful. (1 FL. OZ.) \$25 PLUS S/H

#18461 Very Light #18458 Light #18459 Medium #18460 Tan

# Perfect Coverage® Compact—the "no makeup" makeup Use Dry or Wet for a Youthful and Even, Matte Finish!

This oil-free formula won't clog pores and it contains titanium dioxide to protect skin from photo-aging. Enjoy instant perfect coverage with this feather-light powder formula. In seconds you can have a natural & beautiful look! Sponge included. (.28 oz.) \$35 PLUS S/H

Normal-Dry Skin #18454 Very Light #18456 Light #18455 Medium #18457 Tan #18453 Dark Tan