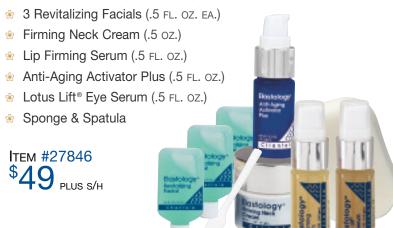

## Elastology<sub>®</sub> Target Treatments Kit

Pamper Yourself! These formulas help you zone in on areas that may reveal the signs of aging.

# pamper yourself for beautiful skin

### **Lip Palette**

The finishing touch! Line your lips to hold in color and add definition. Then, follow with your favorite Lipstick color to match you wardrobe. You get all five colors! Lipsticks contain Vitamins plus Lotus to keep your lips soft and beautiful.

 5 Lotus Anti-Aging Lipsticks \* 3 Lip Defining Pencils Acrylic Lipstick Caddy **ITEM #98213** PLUS S/H

Lotus Anti-Aging LIPSTICK AVAILABLE INDIVIDUALLY

vintage rose sweet cherry #22201 sparkling watermelon #22202 mandarin